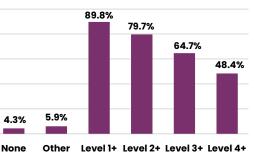

## **Qualification levels**

Qualification levels within the Coast to Capital LEP area

79.7% people have at least a level 2 qualification

such as GCSEs or an NVQ