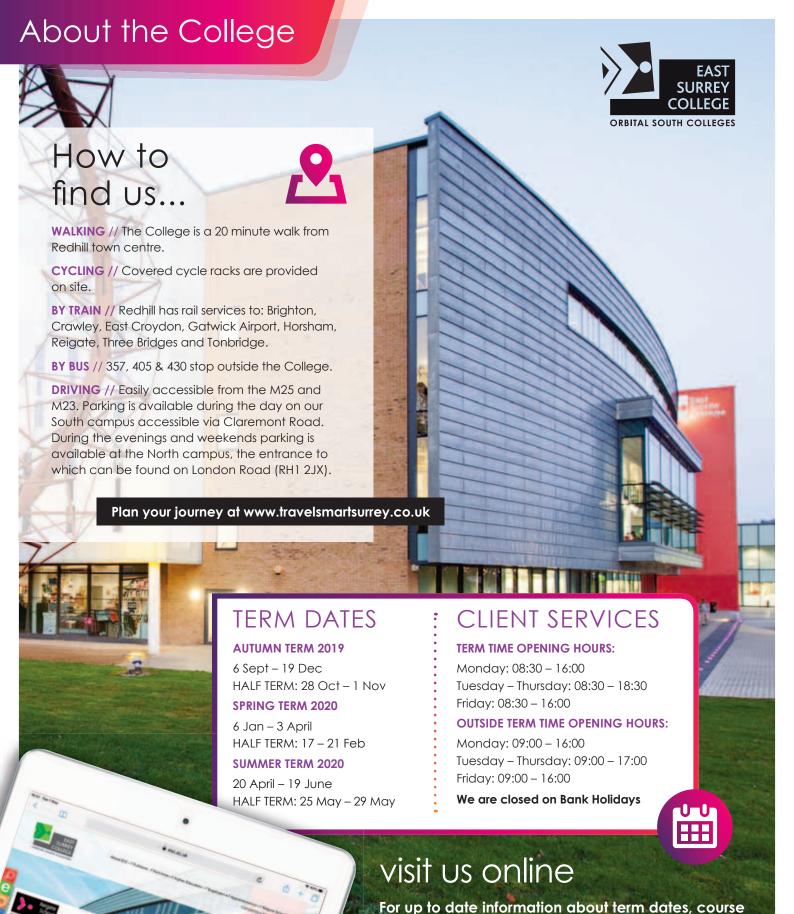

# General Information

# **Facilities**

#### LEARNING RESOURCE CENTRE (LRC)

The LRC is a focal point at East Surrey College, located at Gatton Point North and available to all our students. You will find all the latest audio-visual resources available for reference, along with thousands of books and magazines.

Students are able to access eZone, the internet and online learning resources. You'll find quiet study and group work spaces to ensure that you are able to complete all your work without interruptions.

#### **PARKING**

Car parking at the main East Surrey College site at Gatton Point North is very limited during the day. However, car parking is available in the evenings from 17:00 and all day at weekends. If your course is held during the day you can park in the Gatton Point South car park.

Parking is subject to availability and may be suspended at any time. East Surrey College does not accept liability for any accident or damage that occurs in the College car parks. We also provide dedicated disabled parking bays and electric car points in the main car park.